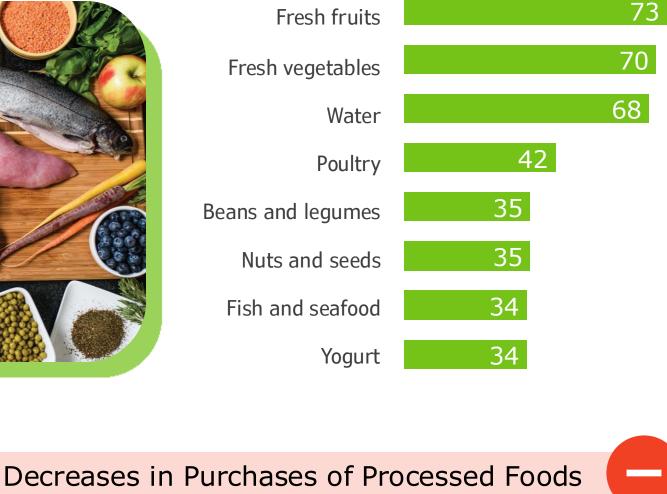

### **Changes in Purchases Since Taking GLP-1s** % Respondents Use or Have Used GLP-1s for Weight Loss

Increases in Purchases of Whole Foods

72

Base: Total (n=301)

experience with GLP-1 drugs?

65

65

63