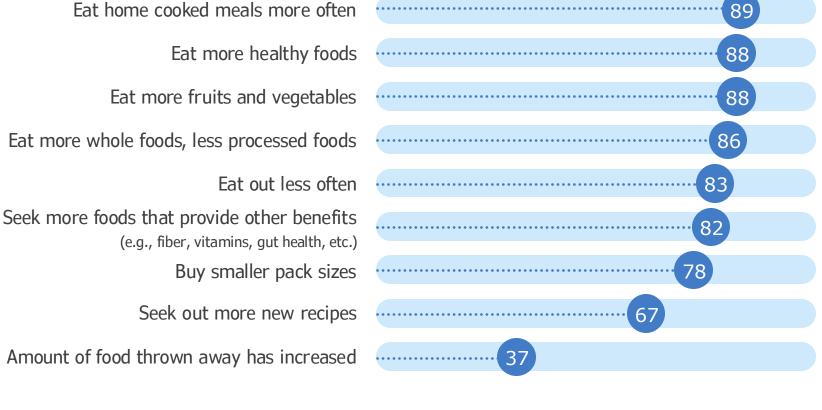

### Other Changes in Eating Behavior % Respondents Use or Have Used GLP-1s for Weight Loss